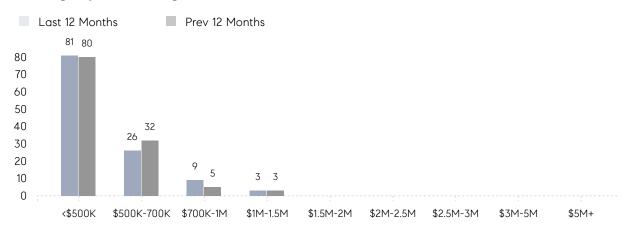

| AVERAGE SOLD PRICE | \$441,896 | \$482,500 | -8%      |
|                | # OF CONTRACTS     | 3         | 5         | -40%     |
|                | NEW LISTINGS       | 2         | 5         | -60%     |
| Condo/Co-op/TH | AVERAGE DOM        | -         | -         | -        |
|                | % OF ASKING PRICE  | -         | -         |          |
|                | AVERAGE SOLD PRICE | -         | -         | -        |
|                | # OF CONTRACTS     | 1         | 0         | 0%       |
|                | NEW LISTINGS       | 1         | 0         | 0%       |
|                |                    |           |           |          |

# Andover Township

### DECEMBER 2022

### Monthly Inventory



### Contracts By Price Range



### Listings By Price Range



# COMPASS



Compass makes no representations or warranties, express or implied, with respect to future market conditions or prices of residential product at the time the subject property or any competitive property is complete and ready for occupancy or with respect to any report, study, finding, recommendation or other information provided by Compass herein. Moreover, no warranty, express or implied, is made or should be assumed regarding the accuracy, adequacy, completeness, legality, reliability, merchantability or fitness for a particular purpose of any information, in part or whole, contained herein. All material is presented with the understanding that Compass shall not be deemed to provide legal, accounting or other professional services. This is not intended to solicit the purch