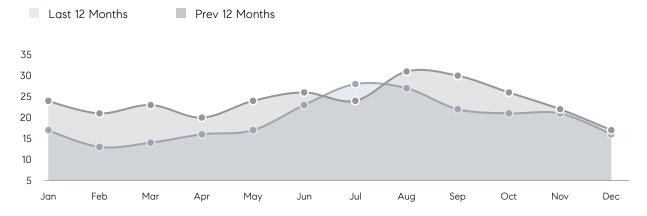

| % OF ASKING PRICE  | 101%      | 97%       |          |
|                | AVERAGE SOLD PRICE | \$441,896 | \$482,500 | -8%      |
|                | # OF CONTRACTS     | 3         | 5         | -40%     |
|                | NEW LISTINGS       | 2         | 5         | -60%     |
| Condo/Co-op/TH | AVERAGE DOM        | -         | -         | -        |
|                | % OF ASKING PRICE  | -         | -         |          |
|                | AVERAGE SOLD PRICE | -         | -         | -        |
|                | # OF CONTRACTS     | 1         | 0         | 0%       |
|                | NEW LISTINGS       | 1         | 0         | 0%       |
|                |                    |           |           |          |

# Andover Township

### DECEMBER 2022

### Monthly Inventory



### Contracts By Price Range



### Listings By Price Range



# COMPASS



Compass makes no representations or warranties, express or implied, with respect to future market conditions or prices of residential product at the time the subject property or any competitive property is complete and ready for occupancy or with respect to any report, study, finding, recommendation or other information provided by Compass herein. Moreover, no warranty, express or implied, is made or should be assumed regarding the accuracy, adequacy, completeness, legality, reliability, merchantability or fitness for a particular purpose of any information, in part or whole, contained herein. All material is presented with the understanding that Compass shall not be deemed to provide legal, accounting or other p