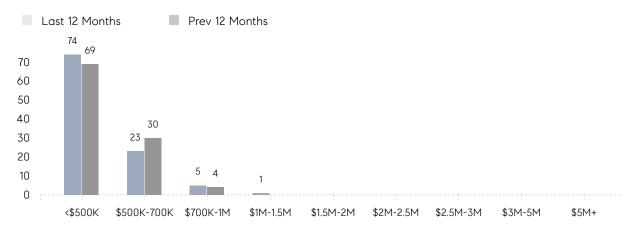

| 97%       |          |
|                | AVERAGE SOLD PRICE | \$441,896 | \$482,500 | -8%      |
|                | # OF CONTRACTS     | 3         | 5         | -40%     |
|                | NEW LISTINGS       | 2         | 5         | -60%     |
| Condo/Co-op/TH | AVERAGE DOM        | -         | -         | -        |
|                | % OF ASKING PRICE  | -         | -         |          |
|                | AVERAGE SOLD PRICE | -         | -         | -        |
|                | # OF CONTRACTS     | 1         | 0         | 0%       |
|                | NEW LISTINGS       | 1         | 0         | 0%       |
|                |                    |           |           |          |

# Andover Township

### DECEMBER 2022

### Monthly Inventory



### Contracts By Price Range



### Listings By Price Range



# COMPASS



Compass makes no representations or warranties, express or implied, with respect to future market conditions or prices of residential product at the time the subject property or any competitive property is complete and ready for occupancy or with respect to any report, study, finding, recommendation or other information provided by Compass herein. Moreover, no warranty, express or implied, is made or should be assumed regarding the accuracy, adequacy, completeness, legality, reliability, merchantability or fitness for a particular purpose of any information, in part or whole, contained herein. All material is presented with the understanding that Compass shall not be deemed to provide legal, accounting or other professional services. This is no